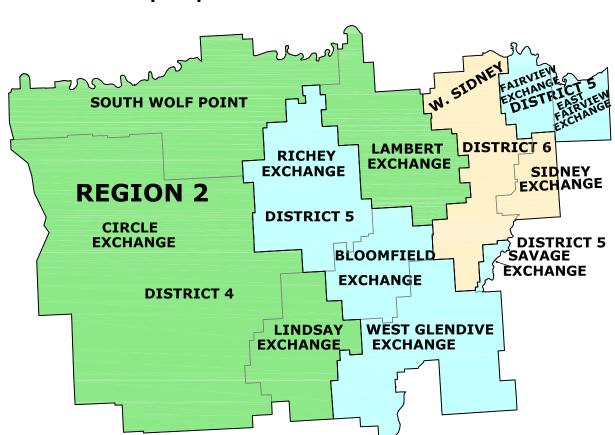

Members nominated by petition for Trustee to be voted on at the 2023 Annual Meeting will be representing Districts 4, 5 and 6 of Region 2, and shall serve for a three (3) year term expiring at the 2026 Annual Meeting or until their successor is elected and qualified.

All members present at the 2023 Annual Meeting are eligible to vote for Trustees in Districts 4, 5 and 6.

If two individuals have been nominated and qualified from their respective Districts, an election shall be held with the top vote getter being declared the winner. If three or more individuals shall have been nominated and qualified, a run-off election shall be held, and the two candidates receiving the greater number of votes shall be separately voted upon, except if one candidate has more than 50% of the votes cast on the first ballot.

#### Mid-Rivers Telephone Cooperative, Inc. Region 2 Membership Map

nd