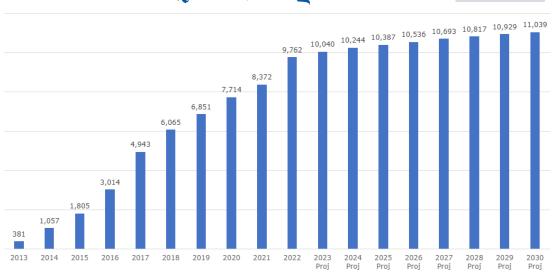

Using our member capital and Universal service support, we brought Fiber to the Premises (FTTP) broadband to another 1,390 rural locations during 2022. These were all rural locations around Roundup, West Sidney, South Wolf Point, Lambert,

and Musselshell that previously had poor or no broadband options. Some of these customers are still in the process of being cut over to the fiber, and on select routes we are waiting for the spring thaw to complete final fiber testing.

Our fiber upgrade projects get more rural and remote every year. Cost estimates in the areas we have left can exceed \$100,000 per location. There are still many members without access to broadband options, so we plan to invest over \$185 Million in rural fiber construction to unserved members over the next 10 years. We remain committed to this fiber plan, which is going to take continued focus and dedication by the Board and all our 110 local employees serving members throughout our vast, sparsely populated service area.